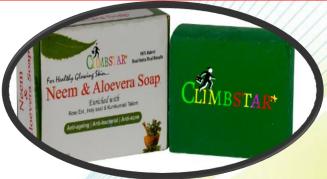

# joining in

**Product Neem & Aloevera Soap** 

"यदि किसी काम को करने से डर लगे तो याद रखना, यह संकेत है कि आपका काम वाकई में बहादुरी से भरा हुआ है...!

#### Neem & Aloevera Soap

#### Moisturizes and Cools Skin

Pack Size 75gm

#### **DIRECTION OF USE**

 Apply soap on wet face and body, massage gently to work up lather avoiding eye area. Rinse off thoroughly with water and gently pat dry

#### BENEFITS

- It is enriched with almond oil that moisturizes dry skin and rose which cools and refreshes skin, naturally
- It also helps to make skin soft
- Suitable for all skin type

एक सफल व्यक्ति हमेशा कुछ अच्छा हासिल करने के लिए प्रेरणा होता है ना किसी को पराजीत करने के लिए..