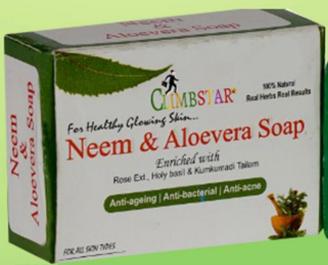

# joining in

**Product Neem & Aloevera Soap** 

"यदि किसी काम को करने से डर लगे तो याद रखना, यह संकेत है कि आपका काम वाकई में बहादुरी से भरा हुआ है...!

#### Neem & Aloevera Soap

#### Moisturizes and Cools Skin

Pack Size 75gm

#### **DIRECTION OF USE**

 Apply soap on wet face and body, massage gently to work up lather avoiding eye area. Rinse off thoroughly with water and gently pat dry

#### BENEFITS

- It is enriched with almond oil that moisturizes dry skin and rose which cools and refreshes skin, naturally
- It also helps to make skin soft
- Suitable for all skin type

एक सफल व्यक्ति हमेशा कुछ अच्छा हासिल करने के लिए प्रेरणा होता है ना किसी को पराजीत करने के लिए..